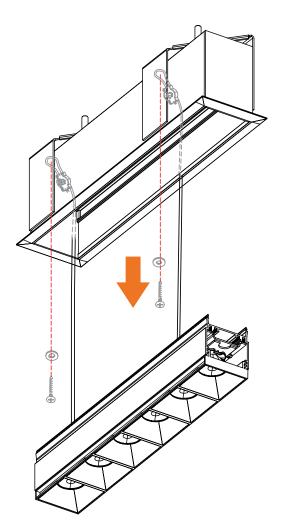

Local

Unclip reflector assembly from main profile.
Remove safety cables.

Drop down electrical wire.

Δ

STEP 1 ► Lift profile making sure threaded rods are inserted through profile holes. **STEP 2** ► Tighten nuts on threaded rods until the trim sits tightly against ceiling plane.

### B. CONTINUOUS RUN INSTALLATION

STEP 1 ► Lift profile making sure threaded rods are inserted through profile holes. **STEP 2** ► Tighten nuts on threaded rods until the trim sits tightly against ceiling plane.