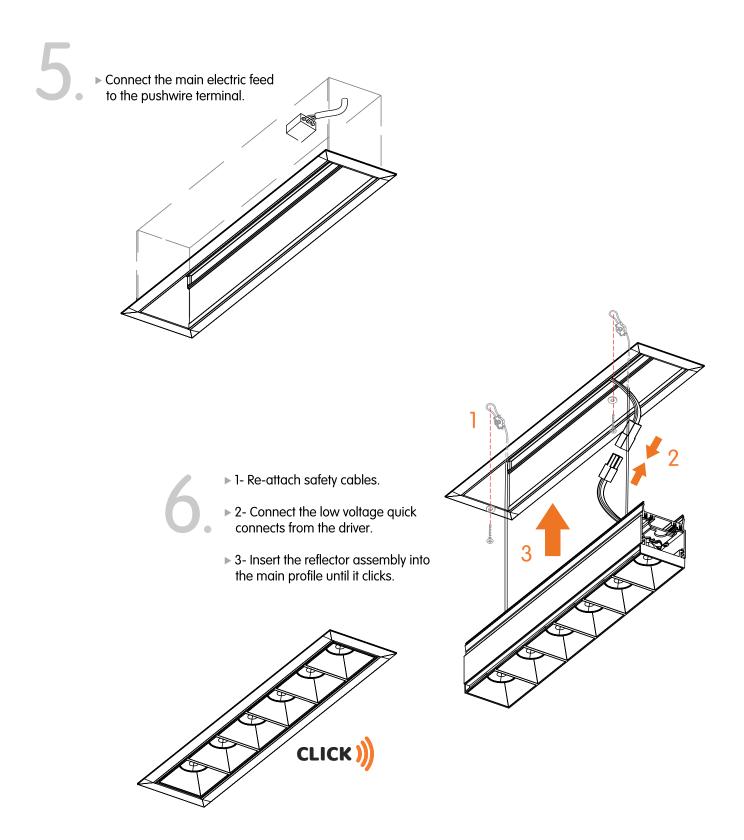

16</sup> | 316.05        | 12 7/16             | 602.53        | 23 <sup>23/32</sup> | 893.38        | 35 <sup>3/16</sup> | 1175.49       | 46 <sup>9/32</sup>  | 1461.97       | 57 <sup>9/16</sup> |
| Opal                   | Recessed<br>with Trim | 85     | 3 11/32 | 75    | 2 <sup>15/16</sup> | 325.00        | 12 <sup>25/32</sup> | 619.00        | 24 <sup>3/8</sup>   | 913.10        | 35 15/16           | 1207.10       | 47 <sup>17/32</sup> | 1501.20       | 59 <sup>3/32</sup> |



Local





Unclip reflector assembly from main profile.
Remove safety cables.



Drop down electrical wire.

Δ















STEP 1 ► Lift profile making sure threaded rods are inserted through profile holes. **STEP 2** ► Tighten nuts on threaded rods until the trim sits tightly against ceiling plane.













### B. CONTINUOUS RUN INSTALLATION















STEP 1 ► Lift profile making sure threaded rods are inserted through profile holes. **STEP 2** ► Tighten nuts on threaded rods until the trim sits tightly against ceiling plane.







Tighten the alignment bracket using the allen key and provided headless screws.









**WARNING:** Do not exceed the rated wattage of the through wiring cables or the connectors. For all continuous runs, refer to factory shop drawing indicating exact dimensions and feed locations.





### C. WIRING DETAILS

## Monochromatic White







# Monochromatic White







## Tunable White