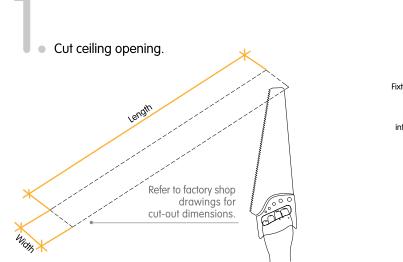

#### Prepare the ceiling conditions according to the factory shop drawings.

|                        |                       |        |         |       |                    | 12            | 2"                  | 24"           |                     | 36"           |                    | 48"           |                     | 60"           |                    |
|------------------------|-----------------------|--------|---------|-------|--------------------|---------------|---------------------|---------------|---------------------|---------------|--------------------|---------------|---------------------|---------------|--------------------|
|                        | (                     | Height |         | Width |                    | Actual Length |                     | Actual Length |                     | Actual Length |                    | Actual Length |                     | Actual Length |                    |
|                        |                       | mm     | inch    | mm    | inch               | mm            | inch                | mm            | inch                | mm            | inch               | mm            | inch                | mm            | inch               |
| Wallgrazer             | Recessed<br>with Trim | 85     | 3 11/32 | 75    | 2 <sup>15/16</sup> | 325.00        | 12 25/32            | 625.10        | 24 5/8              | 925.20        | 36 7/16            | 1225.30       | 48 1/4              | 1525.40       | 60 <sup>1/16</sup> |
| Symmetrical<br>Baffles | Recessed<br>with Trim | 85     | 3 11/32 | 75    | 2 15/16            | 325.00        | 12 25/32            | 625.10        | 24 5/8              | 925.20        | 36 7/16            | 1225.30       | 48 1/4              | 1525.40       | 60 1/16            |
| Honeycomb              | Recessed<br>with Trim | 85     | 3 11/32 | 75    | 2 <sup>15/16</sup> | 316.05        | 12 7/16             | 602.53        | 23 <sup>23/32</sup> | 893.38        | 35 <sup>3/16</sup> | 1175.49       | 46 <sup>9/32</sup>  | 1461.97       | 57 <sup>9/16</sup> |
| Opal                   | Recessed<br>with Trim | 85     | 3 11/32 | 75    | 2 <sup>15/16</sup> | 325.00        | 12 <sup>25/32</sup> | 619.00        | 24 <sup>3/8</sup>   | 913.10        | 35 15/16           | 1207.10       | 47 <sup>17/32</sup> | 1501.20       | 59 <sup>3/32</sup> |