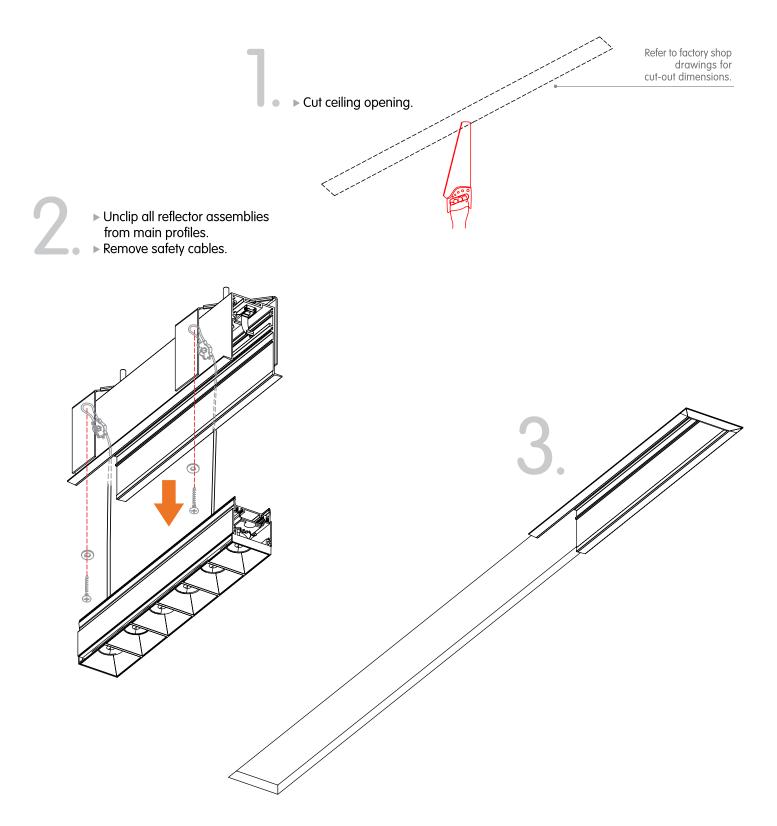

### B. CONTINUOUS RUN INSTALLATION

STEP 1 ► Lift profile making sure threaded rods are inserted through profile holes. **STEP 2** ► Tighten nuts on threaded rods until the trim sits tightly against ceiling plane.

Tighten the alignment bracket using the allen key and provided headless screws.

**WARNING:** Do not exceed the rated wattage of the through wiring cables or the connectors. For all continuous runs, refer to factory shop drawing indicating exact dimensions and feed locations.