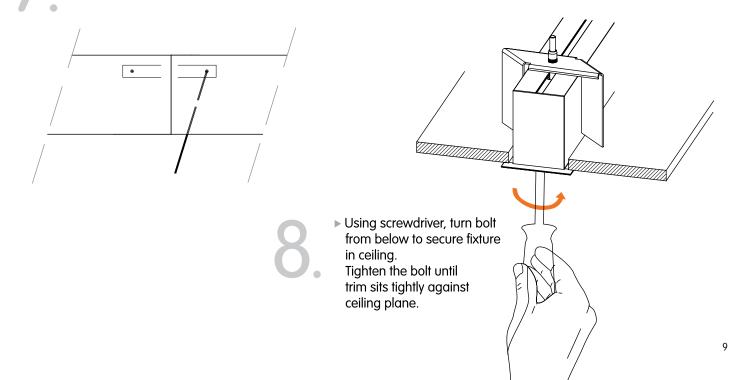

Local

Unclip reflector assembly from main profile.
Remove safety cables.

Drop down electrical wire.

Δ

STEP 1 ► Lift profile making sure threaded rods are inserted through profile holes. **STEP 2** ► Tighten nuts on threaded rods until the trim sits tightly against ceiling plane.