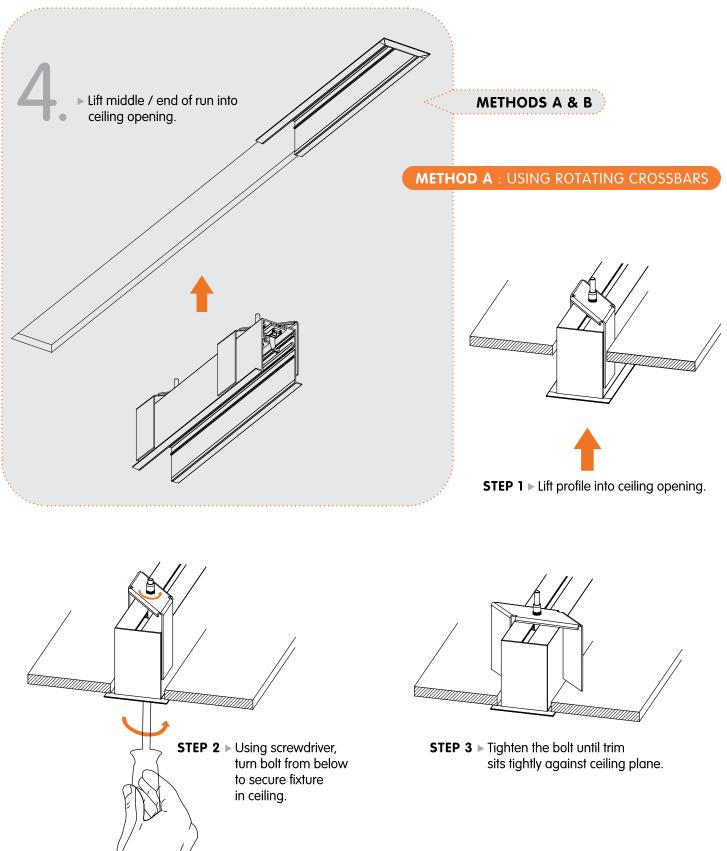

### B. CONTINUOUS RUN INSTALLATION

STEP 1 ► Lift profile making sure threaded rods are inserted through profile holes. **STEP 2** ► Tighten nuts on threaded rods until the trim sits tightly against ceiling plane.

Tighten the alignment bracket using the allen key and provided headless screws.

**WARNING:** Do not exceed the rated wattage of the through wiring cables or the connectors. For all continuous runs, refer to factory shop drawing indicating exact dimensions and feed locations.