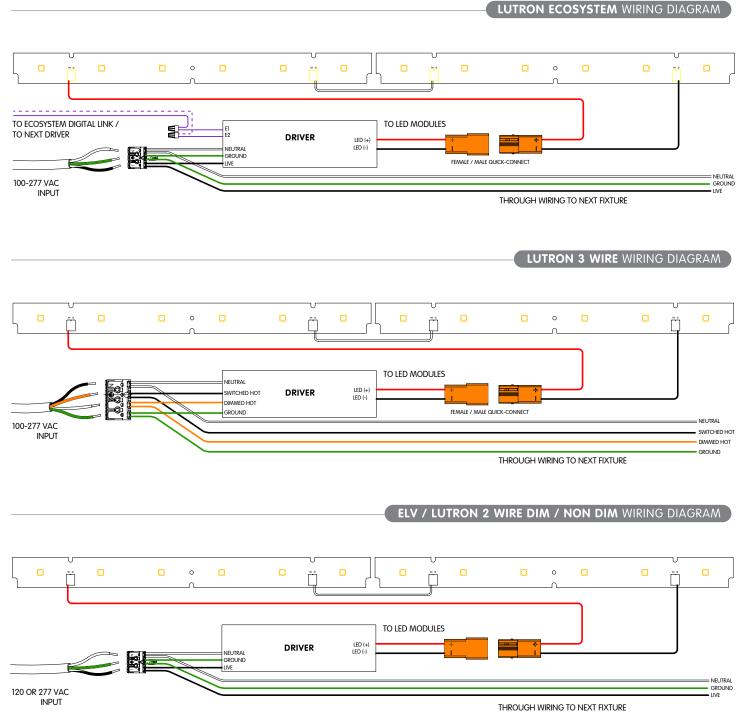

n electrical wire.

Δ















STEP 1 ► Lift profile making sure threaded rods are inserted through profile holes. **STEP 2** ► Tighten nuts on threaded rods until the trim sits tightly against ceiling plane.













### B. CONTINUOUS RUN INSTALLATION















STEP 1 ► Lift profile making sure threaded rods are inserted through profile holes. **STEP 2** ► Tighten nuts on threaded rods until the trim sits tightly against ceiling plane.







Tighten the alignment bracket using the allen key and provided headless screws.









**WARNING:** Do not exceed the rated wattage of the through wiring cables or the connectors. For all continuous runs, refer to factory shop drawing indicating exact dimensions and feed locations.





### C. WIRING DETAILS

## Monochromatic White







# Monochromatic White







## Tunable White