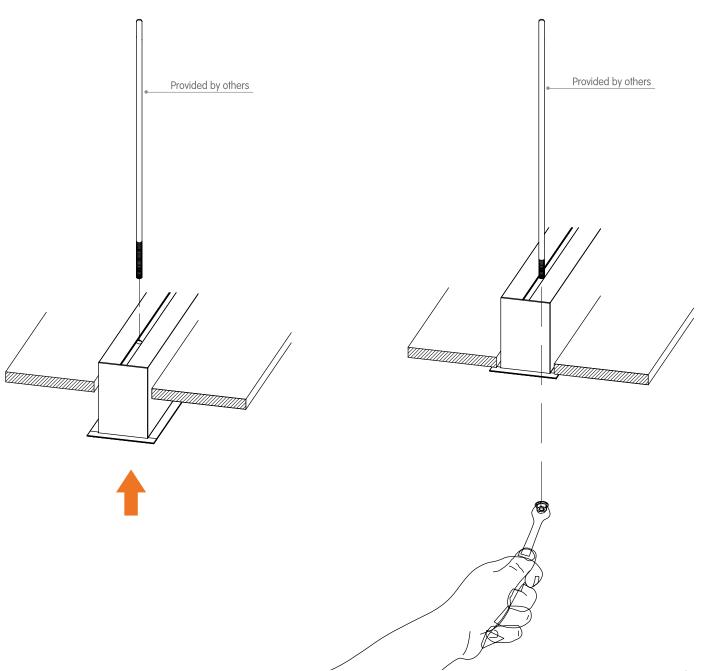

Local

Unclip reflector assembly from main profile.
Remove safety cables.

Drop down electrical wire.

Δ

STEP 1 ► Lift profile making sure threaded rods are inserted through profile holes. **STEP 2** ► Tighten nuts on threaded rods until the trim sits tightly against ceiling plane.