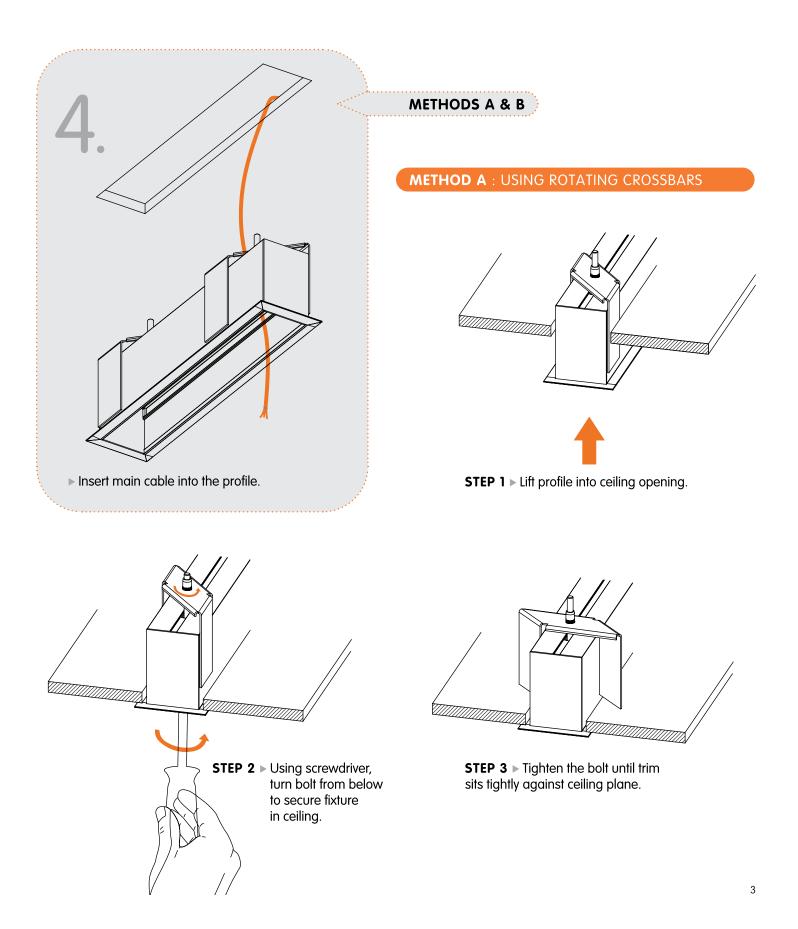

### A. SINGLE UNIT INSTALLATION

Local

Unclip reflector assembly from main profile.
Remove safety cables.

Drop down electrical wire.

Δ

STEP 1 ► Lift profile making sure threaded rods are inserted through profile holes. **STEP 2** ► Tighten nuts on threaded rods until the trim sits tightly against ceiling plane.