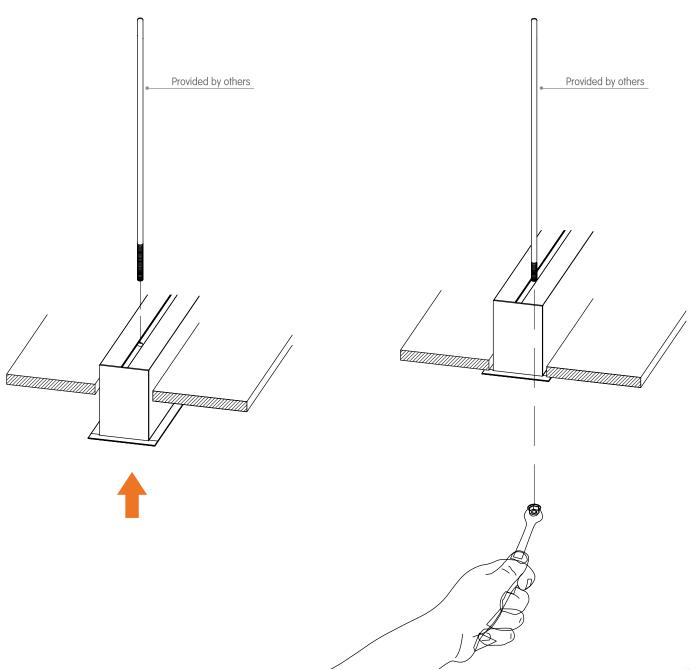

Local

Unclip reflector assembly from main profile.
Remove safety cables.

Drop down electrical wire.

Δ

STEP 1 ► Lift profile making sure threaded rods are inserted through profile holes. **STEP 2** ► Tighten nuts on threaded rods until the trim sits tightly against ceiling plane.