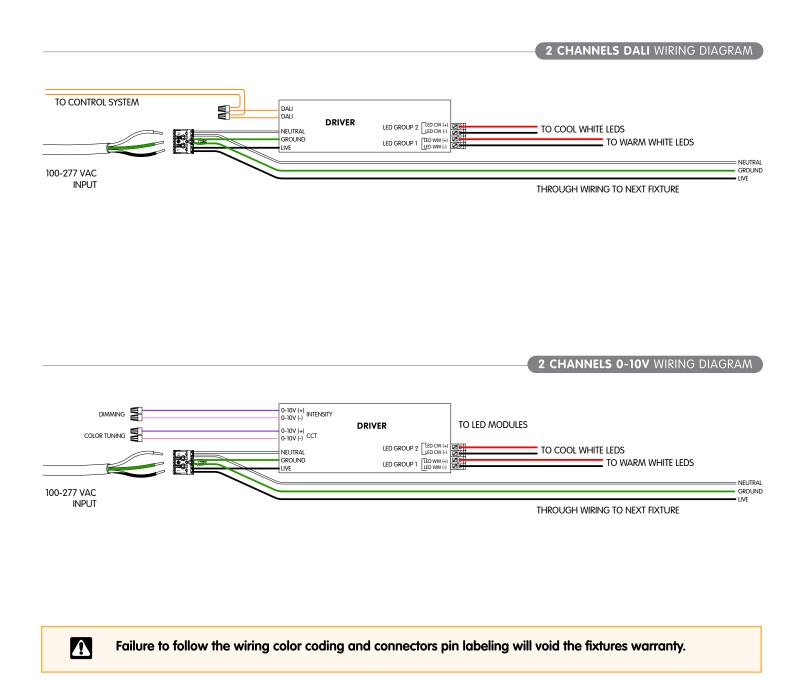

ofile making sure threaded rods are inserted through profile holes. **STEP 2** ► Tighten nuts on threaded rods until the trim sits tightly against ceiling plane.













### B. CONTINUOUS RUN INSTALLATION















STEP 1 ► Lift profile making sure threaded rods are inserted through profile holes. **STEP 2** ► Tighten nuts on threaded rods until the trim sits tightly against ceiling plane.







Tighten the alignment bracket using the allen key and provided headless screws.









**WARNING:** Do not exceed the rated wattage of the through wiring cables or the connectors. For all continuous runs, refer to factory shop drawing indicating exact dimensions and feed locations.





### C. WIRING DETAILS

## Monochromatic White







# Monochromatic White







## Tunable White