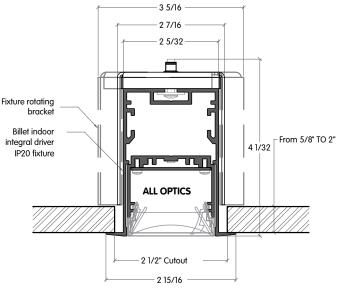

#### Prepare the ceiling conditions according to the factory shop drawings.

|                        |                       |        |         |       |                    | 12            | 2"                  | 24"           |                     | 36"           |                    | 48"           |                     | 60"           |                    |
|------------------------|-----------------------|--------|---------|-------|--------------------|---------------|---------------------|---------------|---------------------|---------------|--------------------|---------------|---------------------|---------------|--------------------|
|                        | (                     | Height |         | Width |                    | Actual Length |                     | Actual Length |                     | Actual Length |                    | Actual Length |                     | Actual Length |                    |
|                        |                       | mm     | inch    | mm    | inch               | mm            | inch                | mm            | inch                | mm            | inch               | mm            | inch                | mm            | inch               |
| Wallgrazer             | Recessed<br>with Trim | 85     | 3 11/32 | 75    | 2 <sup>15/16</sup> | 325.00        | 12 25/32            | 625.10        | 24 5/8              | 925.20        | 36 7/16            | 1225.30       | 48 1/4              | 1525.40       | 60 <sup>1/16</sup> |
| Symmetrical<br>Baffles | Recessed<br>with Trim | 85     | 3 11/32 | 75    | 2 15/16            | 325.00        | 12 25/32            | 625.10        | 24 5/8              | 925.20        | 36 7/16            | 1225.30       | 48 1/4              | 1525.40       | 60 1/16            |
| Honeycomb              | Recessed<br>with Trim | 85     | 3 11/32 | 75    | 2 <sup>15/16</sup> | 316.05        | 12 7/16             | 602.53        | 23 <sup>23/32</sup> | 893.38        | 35 <sup>3/16</sup> | 1175.49       | 46 <sup>9/32</sup>  | 1461.97       | 57 <sup>9/16</sup> |
| Opal                   | Recessed<br>with Trim | 85     | 3 11/32 | 75    | 2 <sup>15/16</sup> | 325.00        | 12 <sup>25/32</sup> | 619.00        | 24 <sup>3/8</sup>   | 913.10        | 35 15/16           | 1207.10       | 47 <sup>17/32</sup> | 1501.20       | 59 <sup>3/32</sup> |