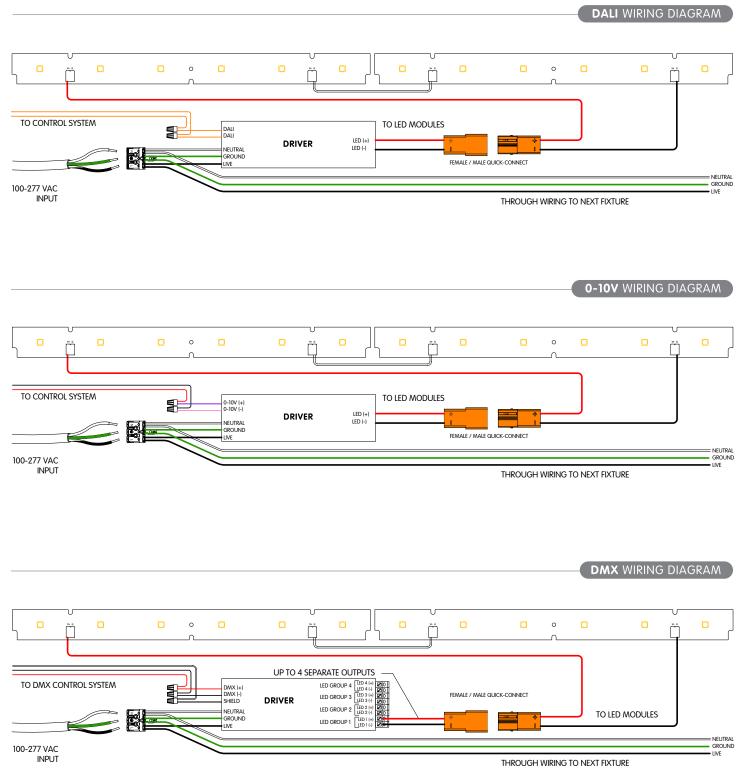

STEP 1 ► Lift profile making sure threaded rods are inserted through profile holes. **STEP 2** ► Tighten nuts on threaded rods until the trim sits tightly against ceiling plane.













### B. CONTINUOUS RUN INSTALLATION















STEP 1 ► Lift profile making sure threaded rods are inserted through profile holes. **STEP 2** ► Tighten nuts on threaded rods until the trim sits tightly against ceiling plane.







Tighten the alignment bracket using the allen key and provided headless screws.









**WARNING:** Do not exceed the rated wattage of the through wiring cables or the connectors. For all continuous runs, refer to factory shop drawing indicating exact dimensions and feed locations.





### C. WIRING DETAILS

## Monochromatic White







# Monochromatic White







## Tunable White