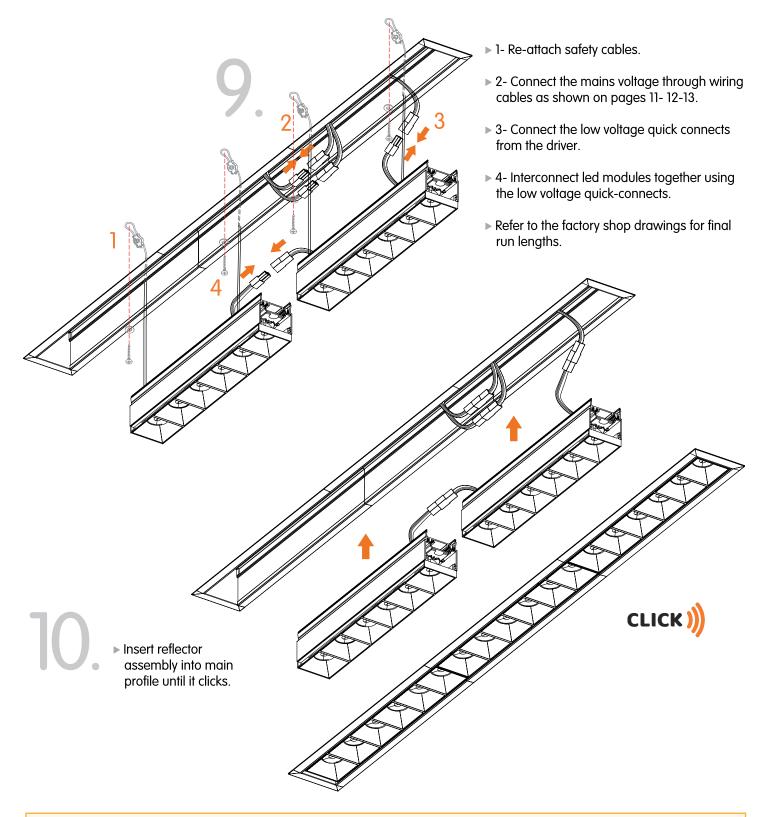

### B. CONTINUOUS RUN INSTALLATION

STEP 1 ► Lift profile making sure threaded rods are inserted through profile holes. **STEP 2** ► Tighten nuts on threaded rods until the trim sits tightly against ceiling plane.

Tighten the alignment bracket using the allen key and provided headless screws.

**WARNING:** Do not exceed the rated wattage of the through wiring cables or the connectors. For all continuous runs, refer to factory shop drawing indicating exact dimensions and feed locations.